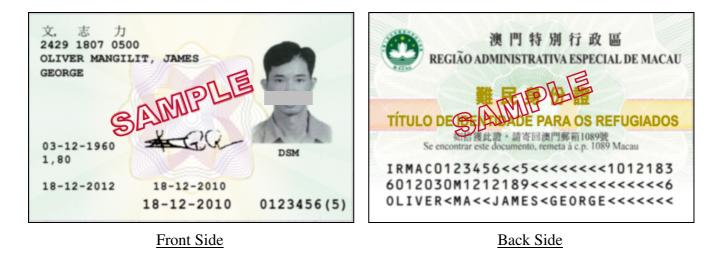

## **Refugee Identity Card**

Pursuant to the stipulations of Administrative Regulation No. 9/2010 "The Regulation of Macao Special Administrative Region Refugee Identity Card", the Identification Services Bureau will issue the Refugee Identity Card to persons who are qualified as refugee in accordance with Law No. 1/2004 "The Regime of Recognition and Loss of Refugee Status". Applicants must produce a documentary proof issued by the Refugee Committee to recognize their refugee status.

The Refugee Identity Card will adopt the traditional identity card design without chip embedded and its validity period is two years. The design is as following:

The Refugee Identity Card contains the following information: document number, date of first issuance, date of issuance, valid date, name of holder, date of birth, height, codes of place of birth and gender, facial image, signature and machine reading code.