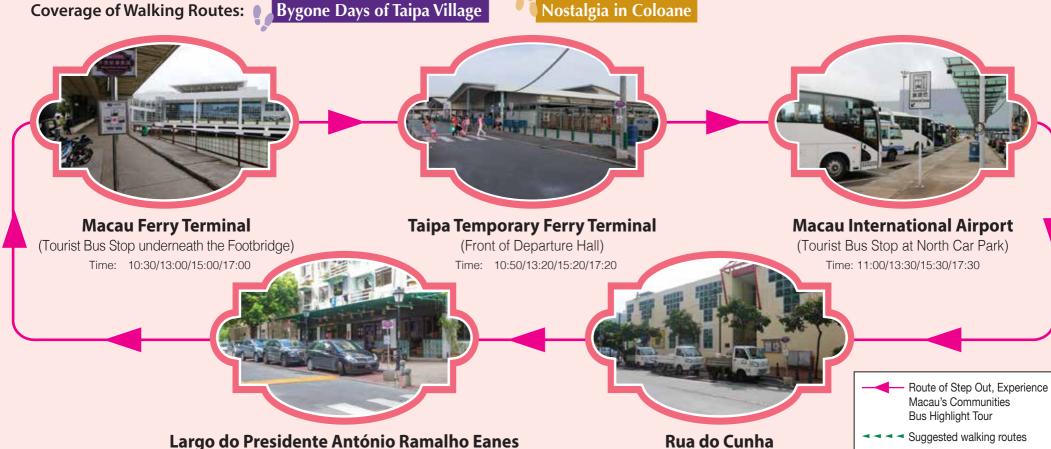

## Taipa & Coloane Line

**Departure Time:** 10:30/13:00/15:00/17:00 **Time Required (Circular):** Approximately 1 hour and 45 minutes

**Departure Location:** Macau Ferry Terminal

(Next to Coloane Post Office)

Time: 11:35/14:05/16:05/18:05

Sam Seng Temple in Coloane

hapel of St. Francis Xavier

(Front of Taipa Municipal Market)

Time: 11:10/13:40/15:40/17:40

Fin Hau Temple in Taipa 🔻 🗸 Museum of Taipa and Coloane History

I Leng Temple in Taipa The Taipa Houses-Museum

Pak Tai Temple in Taipa