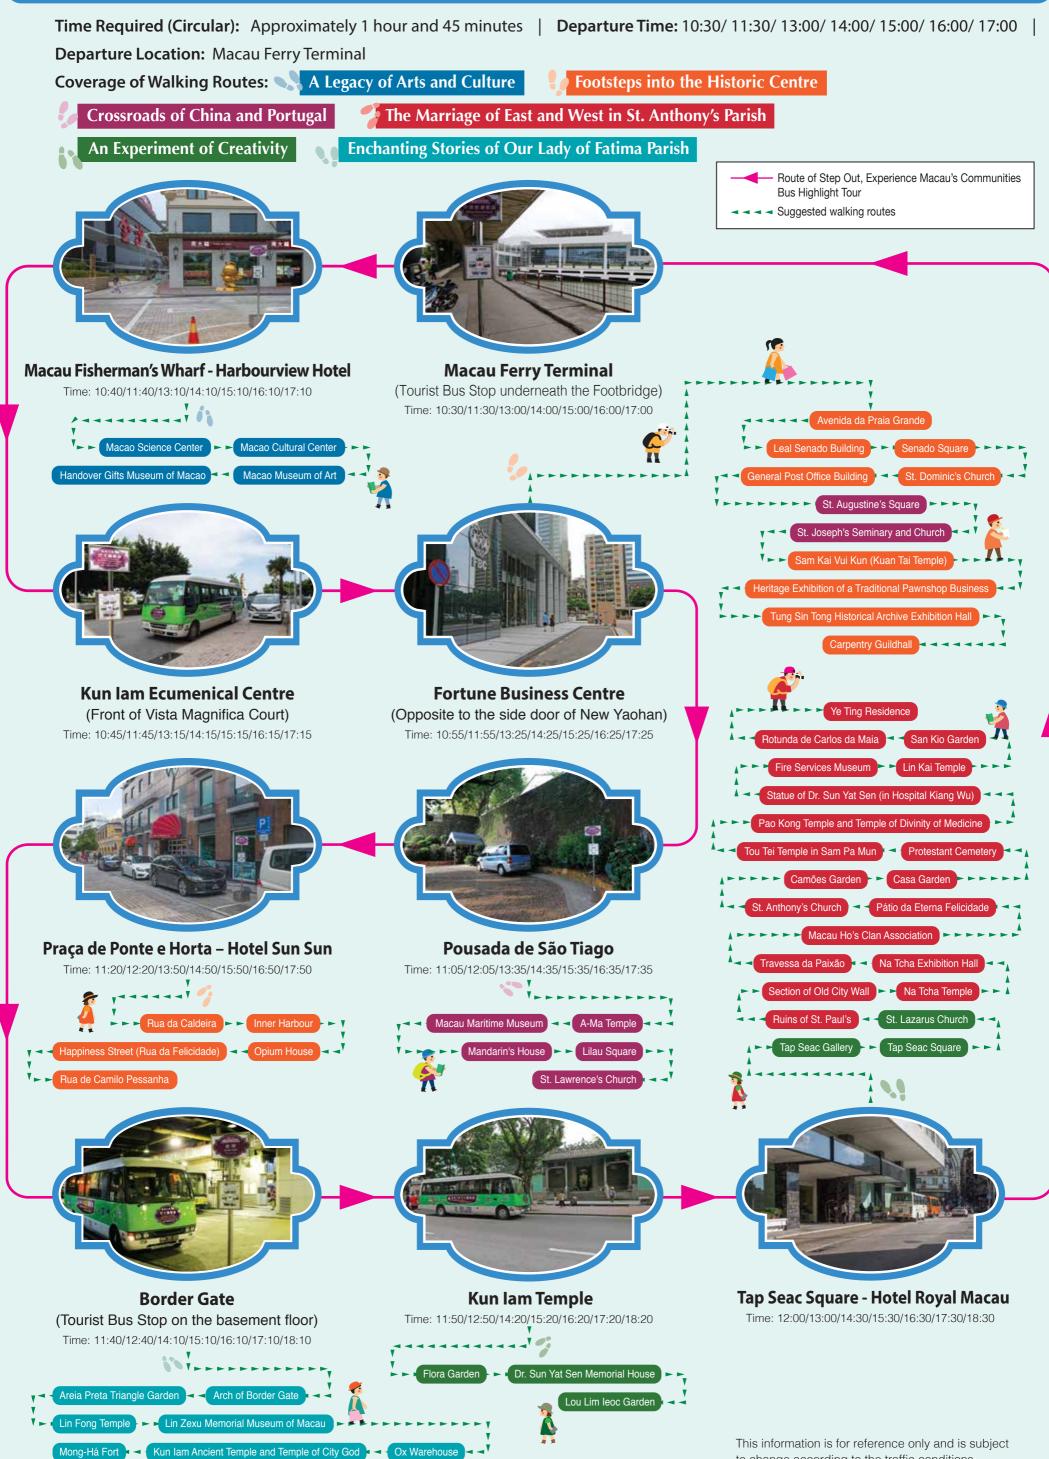

ut, Macau" Mobile App (iPhone)



"Step Out, Macau" Mobile App (Android)



MACAU GOVERNMENT TOURIST OFFICE Alameda Dr. Carlos D'Assumpção, nº 335-341, Edifício "Hot Line", 12th Floor, Macau www.macautourism.gov.mo





## Taipa & Coloane Line

**Departure Time:** 10:30/13:00/15:00/17:00 **Time Required (Circular):** Approximately 1 hour and 45 minutes

**Departure Location:** Macau Ferry Terminal

(Next to Coloane Post Office)

Time: 11:35/14:05/16:05/18:05

Sam Seng Temple in Coloane

hapel of St. Francis Xavier



(Front of Taipa Municipal Market)

Time: 11:10/13:40/15:40/17:40

Fin Hau Temple in Taipa 🔻 🗸 Museum of Taipa and Coloane History

I Leng Temple in Taipa The Taipa Houses-Museum

Pak Tai Temple in Taipa





## Peninsula Line



to change according to the traffic conditions.